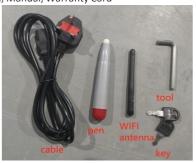

Accessories AC Power Cable, Remote controller, WIFI antenna, Manual, Warranty Card