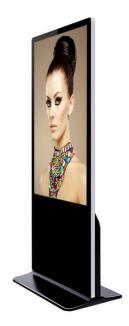

## TECHNICAL DATA SHEET

**Product Name:** Floor Stand LCD Digital Signage **Main Screen Size:** 32" / 43" / 50" / 55" / 65" Optional

The advertising LCD player is a new generation of intelligent equipment, through the terminal software control, network information transmission and multimedia terminal display constitute a complete advertising broadcast control system. Advertising format including pictures, text, flash, video, weather, exchange rate, and other multimedia material. The initial idea of the advertising LCD player is to make the ads to change from passive to initiative, and it turns out that its interaction makes it contains a lot of public service functions which successfully attract customers to take the initiative to browse ads. Therefore, at the beginning the mission of the advertising LCD player is to change the mode of passive communication, through interactive way to attract customers to browse ads actively. The development direction of the advertising LCD player is also continuing this mission: intelligent interaction, public services, entertainment and so on

# **Product Details**