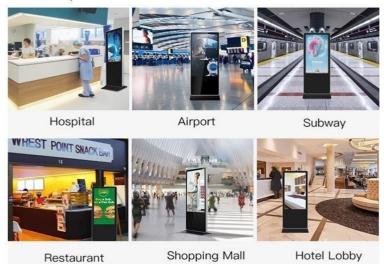

### APPLICATION

#### LCD Digital Signage is widely used in:

Large shopping malls, hospitals, schools, apartments, chain stores, supermarkets, star hotels, restaurants, office buildings, cinemas, gyms, clubs, subway, airport, exhibition hall, etc.