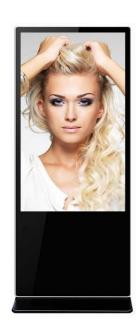

## TECHNICAL DATA SHEET

















**Product Name:** Floor Stand LCD Digital Signage **Main Screen Size:** 32" / 43" / 50" / 55" / 65" Optional

The advertising LCD player is a new generation of intelligent equipment, through the terminal software control, network information transmission and multimedia terminal display constitute a complete advertising broadcast control system. Advertising format including pictures, text, flash, video, weather, exchange rate, and other multimedia material. The initial idea of the advertising LCD player is to make the ads to change from passive to initiative, and it turns out that its interaction makes it contains a lot of public service functions which successfully attract customers to take the initiative to browse ads. Therefore, at the beginning the mission of the advertisi