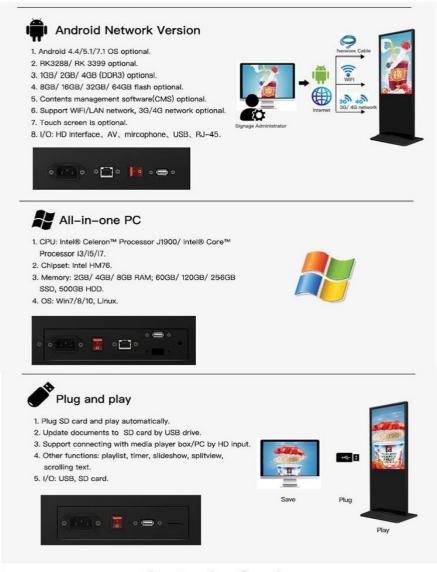

**Android System** 

 Version
 Android 11

 RAM
 4G

 SSD
 32G

**CPU** RK3568, Cortex-A55\*4, 2.0GHz **WIFI** 8022.11a/b/g/n; up 2.4G

Windows 10 System (Optional)

CPU Intel core i3 (i5/i7 optional)

Memory 4G (8G optional)

Hard Disk128G SSD (256G Optional)InternetWIFI, RJ45 optional

**Touch Screen (Optional)** 

Touch Type 10 points Infrareds

Positioning Accuracy ±2

Touch Surface Tempered Glass
Response Time Click: 8ms, Continue: 3ms

- 1: With network (Android or Windows)---we provide Content Management Software
- 2: Without network (play the content by USB)