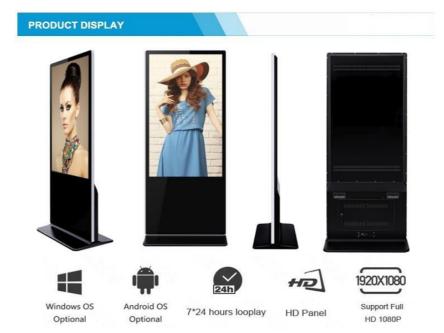

#### Product Features:

- \*Apply the newest digital multimedia professor technologies, have excellent visual effect
- \*Ultra-high-fidelity sound, pleasant stereo sound
- \*Ultrathin and ultra-light hardware case, delicate and beautiful
- ${}^* \textbf{Industrial grade paint technology, smooth and uniform, waterproof and dust proof, anti-dust and mill} \\$
- \*Verity and complete software, stable and reliable
- \*Have a lock, anti-theft functions
- \*Original imported Industrial A+ Panel
- \*Videos/pictures will automatically display when system power on
- \*Supports USB-Plug Display/ Content Management System for remote control

### **Functions:**

- \*The terminal supports any split screen display: Free display area, logo, date, weather, time, subtitles, FREE position and size edit
- \*Terminal independent display: Using distributed point-to-point information publishing system, each terminal can display different content or same content simultaneously
- \*The hardware adopts Android embedded design architecture, is not easy to be infected with viruses, and is stable in 7\*24 hours.
- \*Supports pictures and video formats: JPG\BMP\AVI\MPG\MP4\WMV\MOV\MP3\WAV\TXT\GZ, etc.
- \*Play mode diversification: mixed play, loop play, time broadcast, instant play, etc.
- \*Timing switch machine: support timing switch machine
- \*Remote Terminal Control: Hardware information can be real-time remote monitoring terminal, play situation, downloads can preview To publish the actual display program
- \*Supports horizontal and vertical screen display