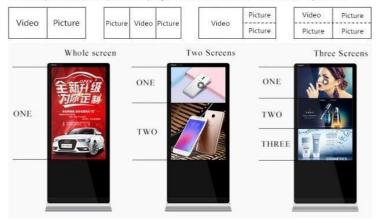

# **Product Functions**

#### Intelligent Split Screen

One screen for multiple purposes, free to choose different areas of display content, videos, pictures, text partition play, there are several models for optional:

Two models for the LCD display:

Remotely OperationCan play advertisement by internet remotely controlled or by U disk plug into machine directlySplit screenOne big screen can split to different small screens and play different advertisements at a same time