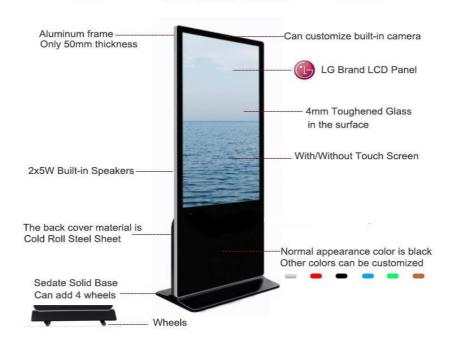

# **Product Details**

#### **Exterior Size:**

| 32" | -1700x460x50mm |
|-----|----------------|
| 43" | -1810x592x50mm |
| 49" | -1860x683x50mm |
| 55" | -1960x747x50mm |
| 65" | -2000x868x50mm |

### Display Size:

699.4mm (H) X 393.85mm (V) 942.2mm (H) x 530.4mm (V) 1073.8mm (H) x 604mm (V) 1209.8mm (H) x 680.4mm (V) 1427.5mm (H) x 802.5mm (V)