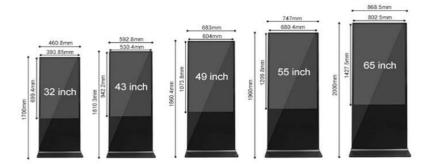

# **Product Size**

#### **Exterior Size:**

| 32" | -1700x460x50mm |
|-----|----------------|
| 43" | -1810x592x50mm |
| 49" | -1860x683x50mm |
| 55" | -1960x747x50mm |
| 65" | -2000x868x50mm |

### Display Size:

699.4mm (H) X 393.85mm (V) 942.2mm (H) x 530.4mm (V) 1073.8mm (H) x 604mm (V) 1209.8mm (H) x 680.4mm (V) 1427.5mm (H) x 802.5mm (V)